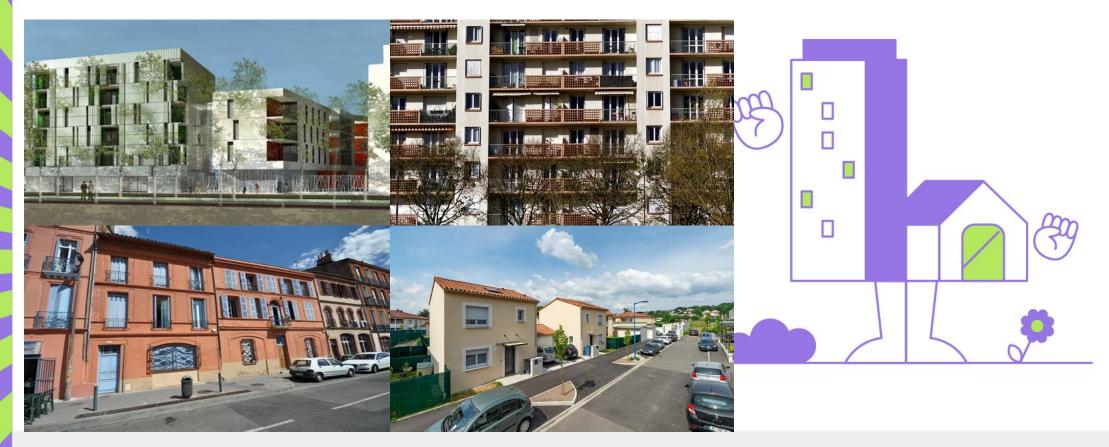

#### Local social housing policy

2 400 social housing units per year

- minimum 30% low rent
- maximum 15% higher rents but still under private market rents