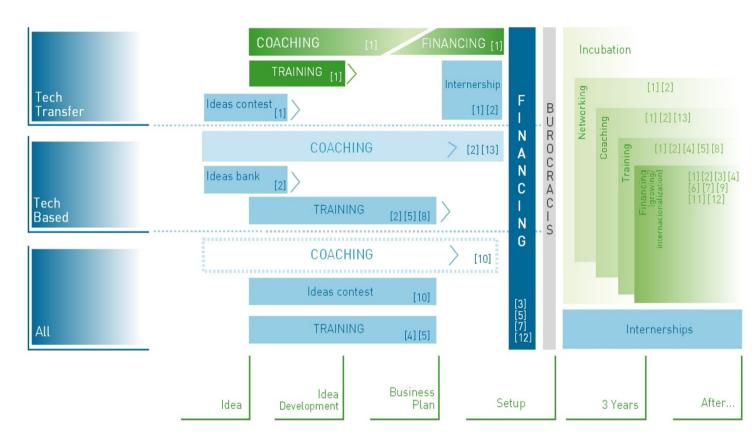

## Mapping Methodology of Local SME's support structure in Aveiro

- . Methodology based on the LINZ model presented in Gijon
- . Simple Results but not a simple process!
- . Mid-term "design" of the Mapping
- . Final Mapping to be presented with the Local Action Plan in 2011

## Mapping Methodology of Local SME's support structure in Aveiro

1:: UATEC LEGEND 2:: IEUA

3:: IAPMEI 4:: IEFP

5:: AIDA

6:: InvictAngels 7:: CMAveiro

8:: INOVARIA

9:: MAIS CENTRO

10:: IPAM

11:: NORGARANTE

12:: BANCA

13:: EPA

## Main Advantages:

- . Commitment of partners
- . Not fixed mapping
- . Better understanding of the role and offers of each partner, that will lead to less "overlapping" of functions/support services
- . Better knowledge of the existing Support services for SME's/creation of new business, and what are the ones missing