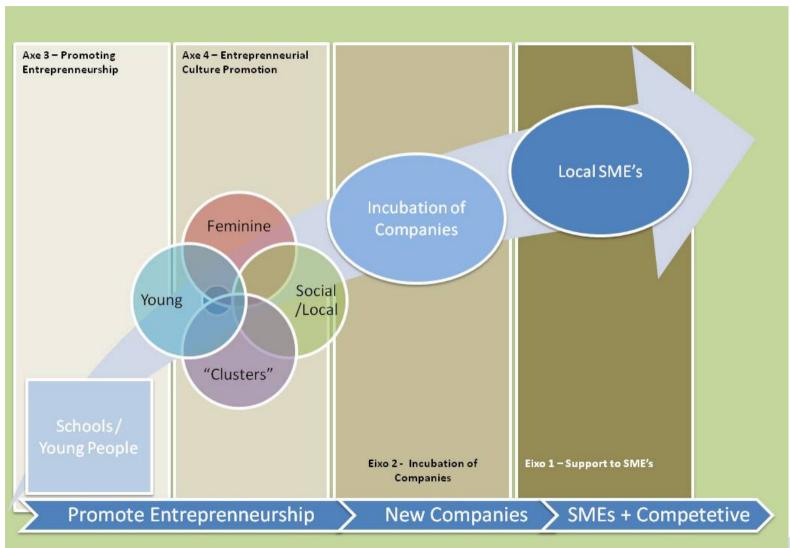

## Mapping Methodology of Local SME's support structure in Aveiro

- . Methodology based on the LINZ model presented in Gijon
- . Simple Results but not a simple process!
- . Mid-term "design" of the Mapping
- . Final Mapping to be presented with the Local Action Plan in 2011

## Main Advantages:

- . Commitment of partners
- . Not fixed mapping
- . Better understanding of the role and offers of each partner, that will lead to less "overlapping" of functions/support services
- . Better knowledge of the existing Support services for SME's/creation of new business, and what are the ones missing