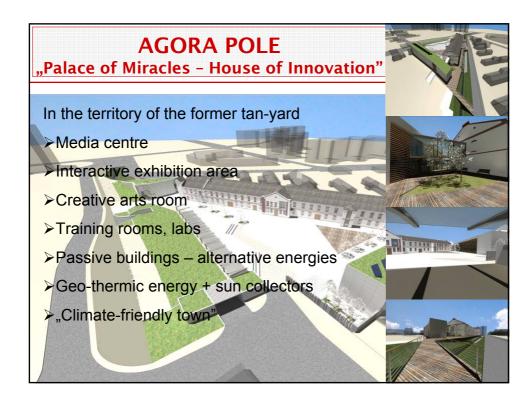

## REDEVELOPMENT OF THE HISTORIC DOWNTOWN (2008-2010)

Reconstruction of the medieval Main Street

Restoration of the III. Phase of the Hiemer-Font-Caraffa monument complex (3000 m²)

## RESTORATION OF HISTORICAL MONUMENTS