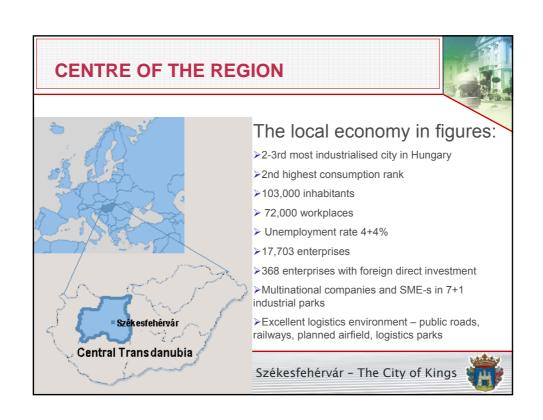

### THEN (1990)... AND NOW



Environmental issues

Simple technologies

Employment in focus

 Multi suppliers from native countries

Low consumption level

Industry in the top 10 in H.

Just loosing the eastern market

 $\Leftrightarrow$  Now 4 + 4%

⇔ Care for the greens

⇔ High tech industries,

⇔ Life quality in focus

⇔ Clusters, integrated SMEs local enterprises

⇔ The 2nd highest in H.

⇔ Industry the 2-3rd in H.

Gaining the EU market

Székesfehérvár - The City of Kings



### **LABOUR MARKET TENDENCIES**

- Skilled workforce available
- The biggest HR recruitment companies are operating in Székesfehérvár
- > Sustainable workplaces
- Language-speaking young workforce
- With the new public transport systems, the migration has become easier and faster







## **EDUCATION AND