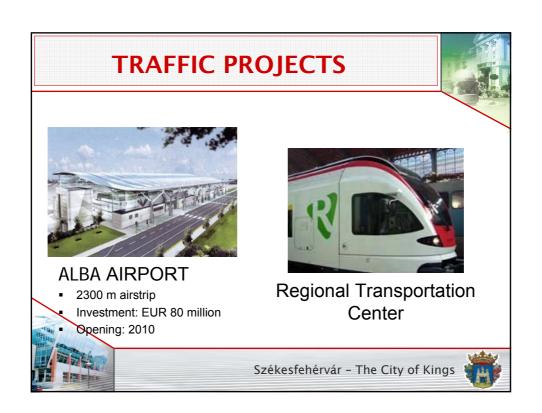

# REGIONAL TRANSPORTATION CENTER

- Development of the Székesfehérvár-Budapest suburban rail network
- Locating the urban and long-distance bus station near the railway station
- Railway connection to the Alba Airport