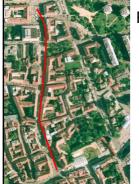

## REDEVELOPMENT OF THE HISTORIC DOWNTOWN (2008-2010)

Reconstruction of the medieval Main Street

Restoration of the III. Phase of the Hiemer-Font-Caraffa monument complex (3000 m²)