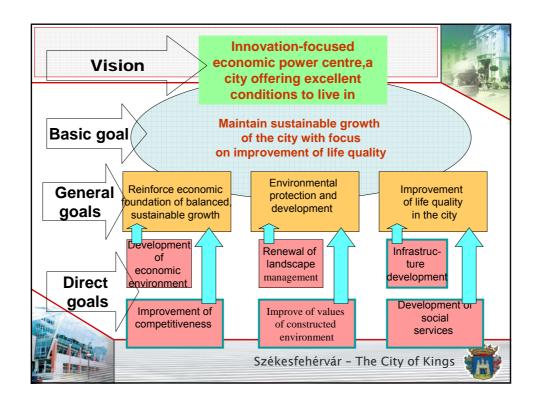

Székesfehérvár
- > Sustainable workplaces
- Language-speaking young workforce
- With the new public transport systems, the migration has become easier and faster







## **EDUCATION AND TRAINING**

- Flexible vocational and training system
- Bi-lingual education of technic professions on all levels
- Regional HR Development and Vocational Centre: flexible programs and re-training in order to meet the needs of the local employers, markets (CNC training)





Székesfehérvár – The City of Kings





- 3 universities in the city:
- >Budapest Polytechnic College Regional Institute: engineering, informatics
- ➤ University of West Hungary Faculty of Geo-informatics
- >Kodolányi János University College: economics, languages
- ➤ Pannon University adult education, vocational training

















- > 46.000 square meters
- ➤ High-tech centre predominantly for firms engaged in IT, software development, machine industry and nanotechnology
- ➤ R&D and service centre for different companies
- > Incubator for IT SMEs
- ➤ Campus area, new university faculties (MSc in engineering)



















## REDEVELOPMENT OF THE HISTORIC DOWNTOWN (2008-2010)



Reconstruction of the medieval Main Street



Restoration of the III. Phase of the Hiemer-Font-Caraffa monument complex (3000 m²)





## RESTORATION OF HISTORICAL MONUMENTS



#### **Former Black Eagle Hotel:**

- Historic monument in the downtow, 2570 m<sup>2</sup>
- Estimated price: 250 million HUF – 1 million €
- In the ownership of the city
- Investors are welcome

#### **Historical housing block:**

- Vörösmarty square
- In t