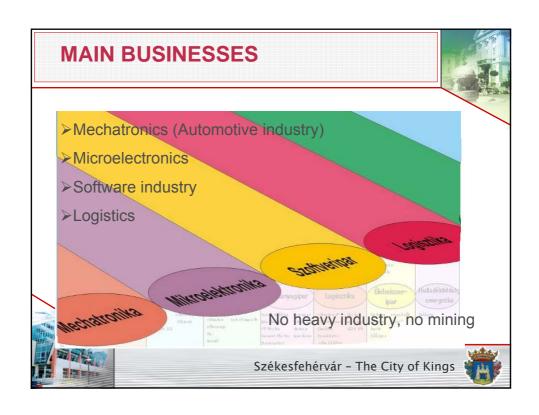

### THEN (1990)... AND NOW



Environmental issues

Simple technologies

Employment in focus

 Multi suppliers from native countries

Low consumption level

Industry in the top 10 in H.

Just loosing the eastern market

 $\Leftrightarrow$  Now 4 + 4%

⇔ Care for the greens

⇔ High tech industries,

⇔ Life quality in focus

⇔ Clusters, integrated SMEs local enterprises

⇔ The 2nd highest in H.

⇔ Industry the 2-3rd in H.

Gaining the EU market

Székesfehérvár - The City of Kings



### **LABOUR MARKET TENDENCIES**

- Skilled workforce available
- The biggest HR recruitment companies are operating in Székesfehérvár
- > Sustainable workplaces
- Language-speaking young workforce
- With the new public transport systems, the migration has become easier and faster







## **EDUCATION AND TR