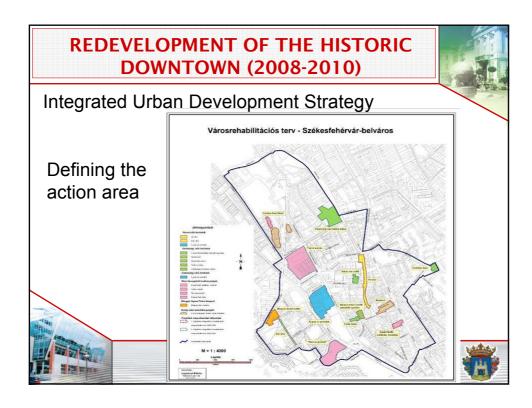

## REDEVELOPMENT OF THE HISTORIC DOWNTOWN (2008-2010)

Reconstruction of the medieval Main Street

Restoration of the III. Phase of the Hiemer-Font-Caraffa monument complex (3000 m²)