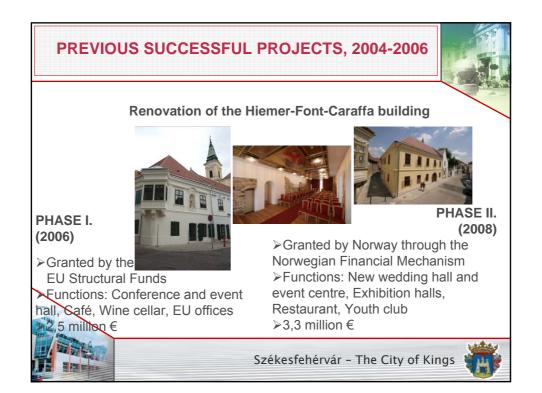

egional HR Development and Vocational Centre: flexible programs and re-training in order to meet the needs of the local employers, markets (CNC training)





Székesfehérvár – The City of Kings





- 3 universities in the city:
- >Budapest Polytechnic College Regional Institute: engineering, informatics
- ➤ University of West Hungary Faculty of Geo-informatics
- >Kodolányi János University College: economics, languages
- ➤ Pannon University adult education, vocational training

















- > 46.000 square meters
- ➤ High-tech centre predominantly for firms engaged in IT, software development, machine industry and nanotechnology
- ➤ R&D and service centre for different companies
- > Incubator for IT SMEs
- ➤ Campus area, new university faculties (MSc in engineering)



















## REDEVELOPMENT OF THE HISTORIC DOWNTOWN (2008-2010)



Reconstruction of the medieval Main Street



Restoration of the III. Phase of the Hiemer-Font-Caraffa monument complex (3000 m²)





## RESTORATION OF HISTORICAL MONUMENTS



#### **Former Black Eagle Hotel:**

- Historic monument in the downtow, 2570 m<sup>2</sup>
- Estimated price: 250 million HUF – 1 million €
- In the ownership of the city
- Investors are welcome

#### **Historical housing block:**

- Vörösmarty square
- In the ownership of the city

Székesfehérvár - The City of Kings







# REGIONAL TRANSPORTATION CENTER

- Development of the Székesfehérvár-Budapest suburban rail network
- Locating the urban and long-distance bus station near the railway station
- Railway connection to the Alba Airport







Székesfehérvá