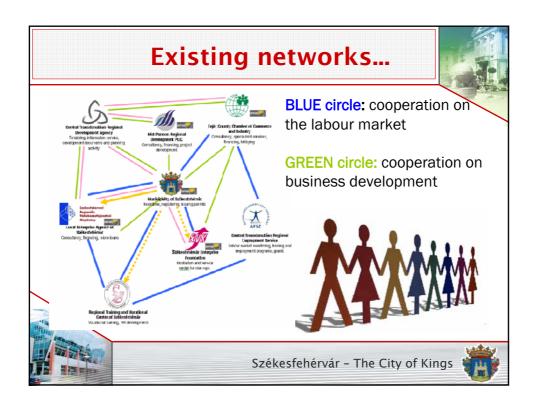

### THEN (1990)... AND NOW



Environmental issues

Simple technologies

Employment in focus

 Multi suppliers from native countries

Low consumption level

Industry in the top 10 in H.

Just loosing the eastern market

 $\Leftrightarrow$  Now 4 + 4%

⇔ Care for the greens

⇔ High tech industries,

⇔ Life quality in focus

⇔ Clusters, integrated SMEs local enterprises

⇔ The 2nd highest in H.

⇔ Industry the 2-3rd in H.

Gaining the EU market

Székesfehérvár - The City of Kings



### **LABOUR MARKET TENDENCIES**

- Skilled workforce available
- The biggest HR recruitment companies are operating in Székesfehérvár
- > Sustainable workplaces
- Language-speaking young workforce
- With the new public transport systems, the migration has become easier and faster







## **EDUCATION AND TRAINING**

- Flexible vocational and training system
- Bi-lingual education of technic professions on all levels
- Regional HR Development and Vocational Centre: flexible programs and re-training in order to meet the needs of the local employers, markets (CNC training)





Székesfehérvár – The City of Kings





- 3 universities in the city:
- >Budapest Polytechnic College Regional Institute: engineering, informatics
- ➤ University of West Hungary Faculty of Geo-informatics
- >Kodolányi János University College: economics, languages
- ➤ Pannon University adult education, vocational training

















- > 46.000 square meters
- ➤ High-tech centre predominantly for firms engaged in IT, software development, machine industry and nanotechnology
- ➤ R&D and service