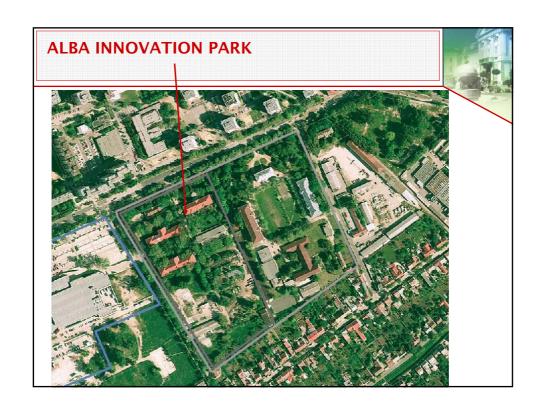

- > 46.000 square meters
- ➤ High-tech centre predominantly for firms engaged in IT, software development, machine industry and nanotechnology
- ➤ R&D and service centre for different companies
- > Incubator for IT SMEs
- ➤ Campus area, new university faculties (MSc in engineering)