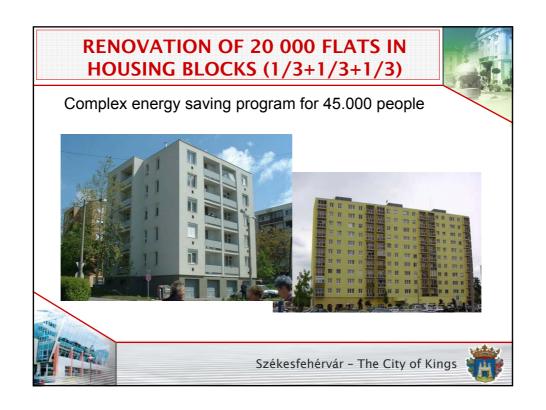

- Regional HR Development and Vocational Centre: flexible programs and re-training in order to meet the needs of the local employers, markets (CNC training)





Székesfehérvár – The City of Kings





- 3 universities in the city:
- >Budapest Polytechnic College Regional Institute: engineering, informatics
- ➤ University of West Hungary Faculty of Geo-informatics
- >Kodolányi János University College: economics, languages
- ➤ Pannon University adult education, vocational training

















- > 46.000 square meters
- ➤ High-tech centre predominantly for firms engaged in IT, software development, machine industry and nanotechnology
- ➤ R&D and service centre for different companies
- > Incubator for IT SMEs
- ➤ Campus area, new university faculties (MSc in engineering)



















## REDEVELOPMENT OF THE HISTORIC DOWNTOWN (2008-2010)



Reconstruction of the medieval Main Street



Restoration of the III. Phase of the Hiemer-Font-Caraffa monument complex (3000 m²)





## RESTORATION OF HISTORICAL MONUMENTS



#### **Former Black Eagle Hotel:**

- Historic monument in the downtow, 2570 m<sup>2</sup>
- Estimated price: 250 million HUF – 1 million €
- In the ownership of the city
- Investors are welcome

#### **Historical housing block:**

- Vörösmarty square
- In the ownership of the city

Székesfehérvár - The City of Kings







# REGIONAL TRANSPORTATION CENTER

- Development of the Székesfehérvár-Budapest suburban rail network
- Locating the urban and long-distance bus station near the railway station
- Railway connection to the Alba Airport







Székesfeh