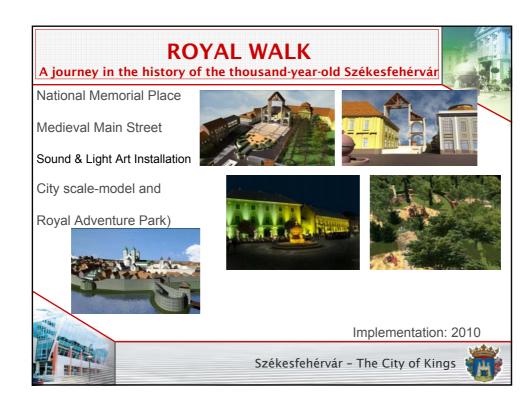

## REDEVELOPMENT OF THE HISTORIC DOWNTOWN (2008-2010)

Reconstruction of the medieval Main Street

Restoration of the III. Phase of the Hiemer-Font-Caraffa monument complex (3000 m²)

## RESTORATION OF HISTORICAL MONUMENTS