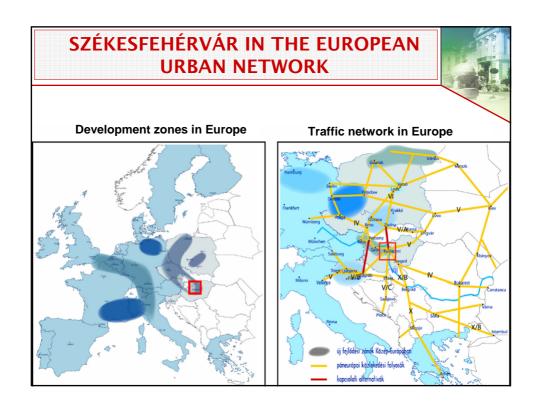

### THEN (1990)... AND NOW



Environmental issues

Simple technologies

Employment in focus

 Multi suppliers from native countries

Low consumption level

Industry in the top 10 in H.

Just loosing the eastern market

 $\Leftrightarrow$  Now 4 + 4%

⇔ Care for the greens

⇔ High tech industries,

⇔ Life quality in focus

⇔ Clusters, integrated SMEs local enterprises

⇔ The 2nd highest in H.

⇔ Industry the 2-3rd in H.

Gaining the EU market

Székesfehérvár - The City of Kings



### **LABOUR MARKET TENDENCIES**

- Skilled workforce available
- The biggest HR recruitment companies are operating in Székesfehérvár
- > Sustainable workplaces
- Language-speaking young workforce
- With the new public transport systems, the migration has become easier and faster







## **EDUCATION