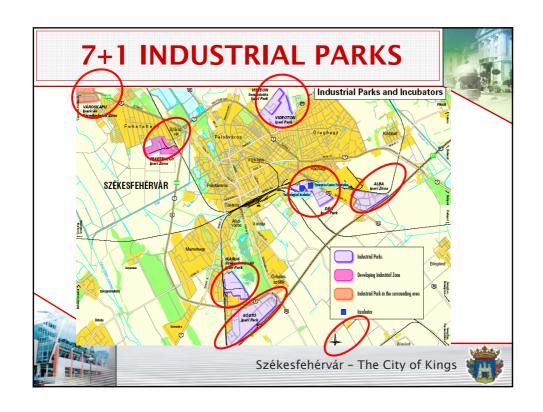

### THEN (1990)... AND NOW



Environmental issues

Simple technologies

Employment in focus

 Multi suppliers from native countries

Low consumption level

Industry in the top 10 in H.

Just loosing the eastern market

 $\Leftrightarrow$  Now 4 + 4%

⇔ Care for the greens

⇔ High tech industries,

⇔ Life quality in focus

⇔ Clusters, integrated SMEs local enterprises

⇔ The 2nd highest in H.

⇔ Industry the 2-3rd in H.

Gaining the EU market

Székesfehérvár - The City of Kings



### **LABOUR MARKET TENDENCIES**

- Skilled workforce available
- The biggest HR recruitment companies are operating in Székesfehérvár
- > Sustainable workplaces
- Language-speaking young workforce
- With the new public transport systems, the migration has become easier and faster







## **EDUCATION AND TRAI