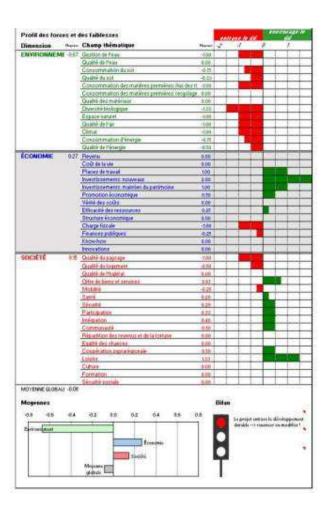

#### Results of the assessment tool:

- Aggregation, 3 way insight:
  - A first level : detailed aspects :
    - a profile of strengths / weaknesses with the positive or negative project in the different criteria
  - A second level of aggregation :
    - average values for the three dimensions as well as the overall value
  - 3. A third level:
    - A green/red light for an 'at a glance' of the overall evaluation

### Possibility to:

- add new axes and objectives
- add new criteria
- change the level of notation

| Project                            | 86           | ale A | sho   | ristor | ng term assessment |  |
|------------------------------------|--------------|-------|-------|--------|--------------------|--|
| Assessed by                        | Ce           | mpa   | sia   |        |                    |  |
| Date :                             |              |       |       |        |                    |  |
| Der                                | nës<br>-2 -1 |       | t [X] | 2      | Observations       |  |
| ENVIRONMENT                        | 7000         |       | ***   |        |                    |  |
| Axis 1                             |              |       |       |        |                    |  |
| Criteria based on objective 1      |              |       |       |        |                    |  |
| Criteria based on objective 2      |              |       |       |        |                    |  |
| Axis 2                             |              |       |       |        |                    |  |
| Critoria based on objective 1      |              | 1     |       |        |                    |  |
| Criteria based on objective 2      |              |       |       |        |                    |  |
| Free Criteria based on objective 1 |              |       |       |        |                    |  |
| Axis 3                             |              |       |       | =      |                    |  |
| Criteria based on objective 1      | 24           | 1     |       |        |                    |  |
| Criteria based on objective 2      |              |       |       |        |                    |  |
| Criteria based on objective 3      |              |       |       |        |                    |  |
| Free Criteria based on objective 1 |              |       |       |        |                    |  |
| Free Axis 4                        |              |       |       |        |                    |  |
| Criteria based on objective 1      |              |       |       |        |                    |  |
| Free Criteria based on objective 1 |              |       |       |        |                    |  |
| Free Criteria based on objective 2 |              |       |       | -      |                    |  |
| Free Axis 5                        |              |       |       |        |                    |  |
| Citiona 1                          |              |       |       |        |                    |  |

| Project :<br>Assessed by |       | <b>0</b><br>0    |         |              |     |     |  |   |              |     |  |  |
|--------------------------|-------|------------------|---------|--------------|-----|-----|--|---|--------------|-----|--|--|
| Date:                    |       | 00/01/1900       |         |              |     |     |  |   |              |     |  |  |
| Horizon :                |       | 0                |         |              |     |     |  |   |              |     |  |  |
| Comparative basis        |       | 0                |         |              |     |     |  |   |              |     |  |  |
| strengths and weakne     |       | sses profiles    |         | Hindering SD |     |     |  |   | Promoting SD |     |  |  |
| Dimension                | Means | OBJECTIVES       | Average | -5           | -2  | 2,5 |  | 0 | 2            | ,5  |  |  |
| Axis 1                   | ?     | Objective 1      | ?       |              |     |     |  |   |              |     |  |  |
|                          |       | Objective 2      | ?       |              |     |     |  |   |              |     |  |  |
|                          |       | Objective 3      | ?       | ? ?          | ? ? |     |  |   |              | ? ? |  |  |
|                          |       | Objective 4      | ?       | ? ?          | ? ? |     |  |   |              | ? ? |  |  |
|                          |       | Objective 5      | ?       | ? ?          | ? ? |     |  |   |              | ? ? |  |  |
|                          |       | Objective 6      | ?       | ? ?          | ? ? | ? ? |  |   | ? ?          | ? ? |  |  |
|                          |       | Objective 7      | ?       | ? ?          | ? ? | ? ? |  |   | ? ?          | ? ? |  |  |
|                          |       | Objective 8      | ?       |              |     |     |  |   |              |     |  |  |
|                          |       | Free objective 1 | ?       | ? ?          | ? ? |     |  |   |              | ? ? |  |  |
|                          |       | Free objective 2 | ?       |              |     |     |  |   |              |     |  |  |
|                          |       | Free objective 3 | ?       |              |     |     |  |   |              |     |  |  |
|                          |       | Free objective 4 | ?       |              |     |     |  |   |              |     |  |  |
|                          |       | Free objective 5 | ?       |              |     |     |  |   |              |     |  |  |
| Axis 2                   | ?     | Objective 1      | ?       |              |     |     |  |   |              |     |  |  |
|                          |       | Objective 2      | ?       |              |     |     |  |   |              |     |  |  |
|                          |       | Objective 3      | ?       |              |     | 1   |  |   |              |     |  |  |