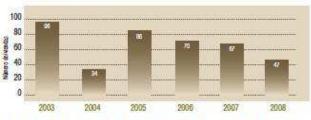

#### Número de viviendas rehabilitadas con licencia de obra mayor

Foende de delos: Servicio de Editiozatores del Departamento de Urbanismo-Planificación del Ayuntamento de Vitoria Gastatz Tandoncia develobie: aumento

Periodicidad de cálculo-acuer