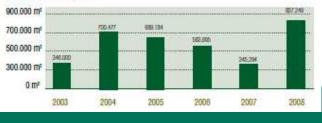

#### · Superficie de suelos abandonados y suelos contaminados recuperados

Foente de datos: 1908E y Sistema de Enformación Ambienta (SAAM) del Ayuntamiento de Vitoria-Gasteix. Tandencia deseable: aumorto Penodicidad de etitalio: Vitoria

|                                 | 2003                  | 2005                   | 2007                   |
|---------------------------------|-----------------------|------------------------|------------------------|
| Suelos abandonados recuperados  | 33.494 m <sup>2</sup> | 159.472 m <sup>2</sup> | 47.901 m <sup>2</sup>  |
| Suelos contaminados recuperados | 6.622 m <sup>2</sup>  | 41.386 m <sup>2</sup>  | 162.873 m <sup>2</sup> |