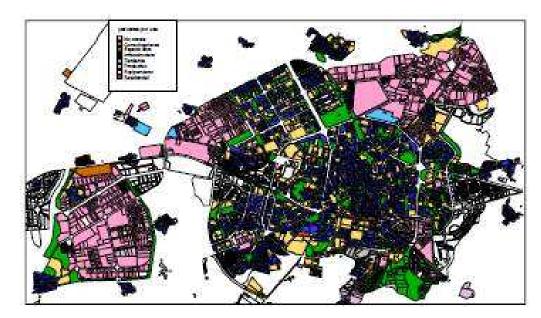

#### 20. Acceso a servicios básicos y zonas públicas abiertas

La accesibilidad de la población a las zonas de uso público y a los servicios básicos resulta esencial para garantizar una mínima calidad de vida a la ciudadanía. La disponibilidad de servicios básicos cerca de casa se traduce además en una reducción de los desplazamientos. La ausencia de servicios en materia de salud y alimentación produce igualmente una cierta exclusión a la hora de atender las necesidades sociales.

VURBAN AND LAND

La accesibilidad se expresa a través del porcentaje de población residente a menos de 300 y 500 metros, respectivamente, de servicios básicos y zonas públicas abiertas.

Faente de datos: Sistema de Intormación Ambiental (SIAM) del Ayuntamiento de Viloria-Gastelaz. Varios degentamentos monicipales Tendencia desamble: aumento Penindiciolada de cellecto aumai