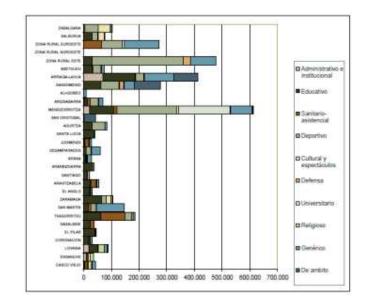

|                                                                                                                                                                                                                                                                                                                                                                                                                                                                                                                                                                                                                                                                                                                                                                                                                                                                                                                                                                                                                                                                                                                                                                                                                                                                                                                                                                                                                                                                                                                                                                                                                                                                                                                                                                                                                                                                                                                                                                                                                                                                                                                                | < 300 m |       |       |       |                       |       | < 500 m |                                                                                                                                                                                                                                                                                                                                                                                                                                                                                                                                                                                                                                                                                                                                                                                                                                                                                                                                                                                                                                                                                                                                                                                                                                                                                                                                                                                                                                                                                                                                                                                                                                                                                                                                                                                                                                                                                                                                                                                                                                                                                                                                |
|--------------------------------------------------------------------------------------------------------------------------------------------------------------------------------------------------------------------------------------------------------------------------------------------------------------------------------------------------------------------------------------------------------------------------------------------------------------------------------------------------------------------------------------------------------------------------------------------------------------------------------------------------------------------------------------------------------------------------------------------------------------------------------------------------------------------------------------------------------------------------------------------------------------------------------------------------------------------------------------------------------------------------------------------------------------------------------------------------------------------------------------------------------------------------------------------------------------------------------------------------------------------------------------------------------------------------------------------------------------------------------------------------------------------------------------------------------------------------------------------------------------------------------------------------------------------------------------------------------------------------------------------------------------------------------------------------------------------------------------------------------------------------------------------------------------------------------------------------------------------------------------------------------------------------------------------------------------------------------------------------------------------------------------------------------------------------------------------------------------------------------|---------|-------|-------|-------|-----------------------|-------|---------|--------------------------------------------------------------------------------------------------------------------------------------------------------------------------------------------------------------------------------------------------------------------------------------------------------------------------------------------------------------------------------------------------------------------------------------------------------------------------------------------------------------------------------------------------------------------------------------------------------------------------------------------------------------------------------------------------------------------------------------------------------------------------------------------------------------------------------------------------------------------------------------------------------------------------------------------------------------------------------------------------------------------------------------------------------------------------------------------------------------------------------------------------------------------------------------------------------------------------------------------------------------------------------------------------------------------------------------------------------------------------------------------------------------------------------------------------------------------------------------------------------------------------------------------------------------------------------------------------------------------------------------------------------------------------------------------------------------------------------------------------------------------------------------------------------------------------------------------------------------------------------------------------------------------------------------------------------------------------------------------------------------------------------------------------------------------------------------------------------------------------------|
|                                                                                                                                                                                                                                                                                                                                                                                                                                                                                                                                                                                                                                                                                                                                                                                                                                                                                                                                                                                                                                                                                                                                                                                                                                                                                                                                                                                                                                                                                                                                                                                                                                                                                                                                                                                                                                                                                                                                                                                                                                                                                                                                | 2006    | 2007  | 2008  | 2009  | 2006                  | 2007  | 2008    | 2009                                                                                                                                                                                                                                                                                                                                                                                                                                                                                                                                                                                                                                                                                                                                                                                                                                                                                                                                                                                                                                                                                                                                                                                                                                                                                                                                                                                                                                                                                                                                                                                                                                                                                                                                                                                                                                                                                                                                                                                                                                                                                                                           |
| Servicios educativos (%)                                                                                                                                                                                                                                                                                                                                                                                                                                                                                                                                                                                                                                                                                                                                                                                                                                                                                                                                                                                                                                                                                                                                                                                                                                                                                                                                                                                                                                                                                                                                                                                                                                                                                                                                                                                                                                                                                                                                                                                                                                                                                                       | 87,87   | 87,13 | 86,79 | 86,25 | 95,86                 | 96,73 | 97,09   | 96,84                                                                                                                                                                                                                                                                                                                                                                                                                                                                                                                                                                                                                                                                                                                                                                                                                                                                                                                                                                                                                                                                                                                                                                                                                                                                                                                                                                                                                                                                                                                                                                                                                                                                                                                                                                                                                                                                                                                                                                                                                                                                                                                          |
| Servicios deportivos (%)                                                                                                                                                                                                                                                                                                                                                                                                                                                                                                                                                                                                                                                                                                                                                                                                                                                                                                                                                                                                                                                                                                                                                                                                                                                                                                                                                                                                                                                                                                                                                                                                                                                                                                                                                                                                                                                                                                                                                                                                                                                                                                       | 76,76   | 80,22 | 76,95 | 75,34 | 90,09                 | 90,81 | 89,83   | 88,68                                                                                                                                                                                                                                                                                                                                                                                                                                                                                                                                                                                                                                                                                                                                                                                                                                                                                                                                                                                                                                                                                                                                                                                                                                                                                                                                                                                                                                                                                                                                                                                                                                                                                                                                                                                                                                                                                                                                                                                                                                                                                                                          |
| Servicios sanitarios (%)                                                                                                                                                                                                                                                                                                                                                                                                                                                                                                                                                                                                                                                                                                                                                                                                                                                                                                                                                                                                                                                                                                                                                                                                                                                                                                                                                                                                                                                                                                                                                                                                                                                                                                                                                                                                                                                                                                                                                                                                                                                                                                       | 53,24   | 54,23 | 50,69 | 49,81 | 86,94                 | 86,04 | 81,85   | 80,36                                                                                                                                                                                                                                                                                                                                                                                                                                                                                                                                                                                                                                                                                                                                                                                                                                                                                                                                                                                                                                                                                                                                                                                                                                                                                                                                                                                                                                                                                                                                                                                                                                                                                                                                                                                                                                                                                                                                                                                                                                                                                                                          |
| Comercios (%)                                                                                                                                                                                                                                                                                                                                                                                                                                                                                                                                                                                                                                                                                                                                                                                                                                                                                                                                                                                                                                                                                                                                                                                                                                                                                                                                                                                                                                                                                                                                                                                                                                                                                                                                                                                                                                                                                                                                                                                                                                                                                                                  | 96,39   | 96,66 | 96,79 | 95,81 | 98,03                 | 98,12 | 98,05   | 97,99                                                                                                                                                                                                                                                                                                                                                                                                                                                                                                                                                                                                                                                                                                                                                                                                                                                                                                                                                                                                                                                                                                                                                                                                                                                                                                                                                                                                                                                                                                                                                                                                                                                                                                                                                                                                                                                                                                                                                                                                                                                                                                                          |
| Servicios culturales (%)                                                                                                                                                                                                                                                                                                                                                                                                                                                                                                                                                                                                                                                                                                                                                                                                                                                                                                                                                                                                                                                                                                                                                                                                                                                                                                                                                                                                                                                                                                                                                                                                                                                                                                                                                                                                                                                                                                                                                                                                                                                                                                       | 65,55   | 77,71 | 74,03 | 72,54 | 86,91                 | 92,24 | 89,29   | 87,78                                                                                                                                                                                                                                                                                                                                                                                                                                                                                                                                                                                                                                                                                                                                                                                                                                                                                                                                                                                                                                                                                                                                                                                                                                                                                                                                                                                                                                                                                                                                                                                                                                                                                                                                                                                                                                                                                                                                                                                                                                                                                                                          |
| Transporte colectivo (%)                                                                                                                                                                                                                                                                                                                                                                                                                                                                                                                                                                                                                                                                                                                                                                                                                                                                                                                                                                                                                                                                                                                                                                                                                                                                                                                                                                                                                                                                                                                                                                                                                                                                                                                                                                                                                                                                                                                                                                                                                                                                                                       | 97,76   | 95,71 | 94,57 | 95,35 | 98,62                 | 97,83 | 97,35   | 98,14                                                                                                                                                                                                                                                                                                                                                                                                                                                                                                                                                                                                                                                                                                                                                                                                                                                                                                                                                                                                                                                                                                                                                                                                                                                                                                                                                                                                                                                                                                                                                                                                                                                                                                                                                                                                                                                                                                                                                                                                                                                                                                                          |
| Reciciale (%)'                                                                                                                                                                                                                                                                                                                                                                                                                                                                                                                                                                                                                                                                                                                                                                                                                                                                                                                                                                                                                                                                                                                                                                                                                                                                                                                                                                                                                                                                                                                                                                                                                                                                                                                                                                                                                                                                                                                                                                                                                                                                                                                 | 98,14   | 98,69 | 98,29 | 97,47 | 98,48                 | 98,74 | 98,42   | 97,95                                                                                                                                                                                                                                                                                                                                                                                                                                                                                                                                                                                                                                                                                                                                                                                                                                                                                                                                                                                                                                                                                                                                                                                                                                                                                                                                                                                                                                                                                                                                                                                                                                                                                                                                                                                                                                                                                                                                                                                                                                                                                                                          |
| Farmacias (%)                                                                                                                                                                                                                                                                                                                                                                                                                                                                                                                                                                                                                                                                                                                                                                                                                                                                                                                                                                                                                                                                                                                                                                                                                                                                                                                                                                                                                                                                                                                                                                                                                                                                                                                                                                                                                                                                                                                                                                                                                                                                                                                  | 89,65   | 92,03 | 90,41 | 90,25 | 96,15                 | 96,73 | 95,52   | 95,92                                                                                                                                                                                                                                                                                                                                                                                                                                                                                                                                                                                                                                                                                                                                                                                                                                                                                                                                                                                                                                                                                                                                                                                                                                                                                                                                                                                                                                                                                                                                                                                                                                                                                                                                                                                                                                                                                                                                                                                                                                                                                                                          |
| Entidades financieras (%)                                                                                                                                                                                                                                                                                                                                                                                                                                                                                                                                                                                                                                                                                                                                                                                                                                                                                                                                                                                                                                                                                                                                                                                                                                                                                                                                                                                                                                                                                                                                                                                                                                                                                                                                                                                                                                                                                                                                                                                                                                                                                                      | 89,41   | 92,85 | 92,76 | 90,96 | 96,52                 | 97,17 | 97,04   | 96,20                                                                                                                                                                                                                                                                                                                                                                                                                                                                                                                                                                                                                                                                                                                                                                                                                                                                                                                                                                                                                                                                                                                                                                                                                                                                                                                                                                                                                                                                                                                                                                                                                                                                                                                                                                                                                                                                                                                                                                                                                                                                                                                          |
| I will be up to the set of the se |         |       |       |       | and the second second |       |         | Statement of the local division in which the local division in the |