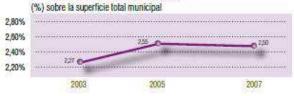

#### 21a. Suelo artificializado y urbanizable

Feente de datos: Deputarmento de Urbanismo-Planitibación y Statema de Información Ambiental (SLAM) del Ayuntamiento de Vitora-Gastaz: Perindicióde de arbanio-Stonai