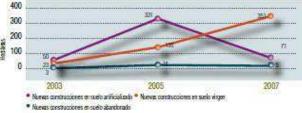

#### 21d. Localización de los nuevos desarrollos

LOCATION

Foente de datos: Departamento de Usbarismo-Planificación y Sistema de Información Ambiental (SUAM) del Avontamento de Vitoria-Gasteti

NEW DEVELOPMENTS

Tendencia desendele: aumento de las nuevas construcciones sobre suein administrazio y abandionado. Peñodicidad de calical o bienai

| 2003                   | 2005                                             | 2007                                                                                               |
|------------------------|--------------------------------------------------|----------------------------------------------------------------------------------------------------|
| 232.701 m <sup>2</sup> | 1.348.943 m <sup>2</sup>                         | 3.505.392 m <sup>2</sup>                                                                           |
| 495.632 m <sup>4</sup> | 3.313.538 m <sup>2</sup>                         | 710.866 m <sup>2</sup>                                                                             |
| 33.494 m <sup>2</sup>  | 159.472 m <sup>2</sup>                           | 47.901 m <sup>2</sup>                                                                              |
|                        | 232.701 m <sup>2</sup><br>495.632 m <sup>2</sup> | 232.701 m <sup>2</sup> 1.348.943 m <sup>2</sup><br>495.632 m <sup>2</sup> 3.313.538 m <sup>2</sup> |