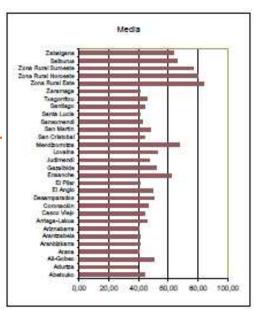

#### 20. Acceso a servicios básicos y zonas públicas abiertas

La accesibilidad de la población a las zonas de uso público y a los servicios básicos resulta esencial para garantizar una mínima calidad de vida a la ciudadanía. La disponibilidad de servicios básicos cerca de casa se traduce además en una reducción de los desplazamientos. La ausencia de servicios en materia de salud y alimentación produce igualmente una cierta exclusión a la hora de atender las necesidades sociales.

VURBAN AND LAND

La accesibilidad se expresa a través del porcentaje de población residente a menos de 300 y 500 metros, respectivamente, de servicios básicos y zonas públicas abiertas.

Faente de datos: Sistema de Intormación Ambiental (SIAM) del Ayuntamiento de Viloria-Gastelaz. Varios degentamentos monicipales Tendencia desamble: aumento Penindiciolada de cellecto aumai