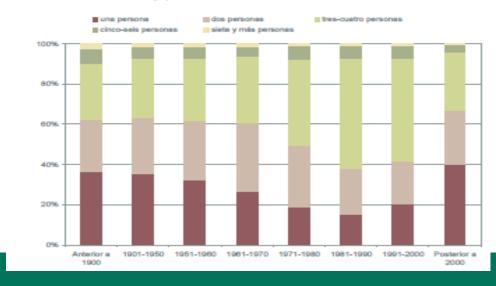

### MONITORING SYSTEMS IN VITORIA-GASTEIZ

Other city indicators are included in the ANUAL STADISTICS REPORT

It is about: (by example)

residential buildings Building tipologist Inhabitants by residential unit Age of construction others