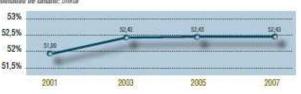

#### 20. Acceso a servicios básicos y zonas públicas abiertas

La accesibilidad de la población a las zonas de uso público y a los servicios básicos resulta esencial para garantizar una mínima calidad de vida a la ciudadanía. La disponibilidad de servicios básicos cerca de casa se traduce además en una reducción de los desplazamientos. La ausencia de servicios en materia de salud y alimentación produce igualmente una cierta exclusión a la hora de atender las necesidades sociales.

VURBAN AND LAND

La accesibilidad se expresa a través del porcentaje de población residente a menos de 300 y 500 metros, respectivamente, de servicios básicos y zonas públicas abiertas.

Faente de datos: Sistema de Intormación Ambiental (SIAM) del Ayuntamiento de Viloria-Gastelaz. Varios degentamentos monicipales Tendencia desamble: aumento Penindiciolada de cellecto aumai

|                                                                                                                                                                                                                                                                                                                                                                                                                                                                                                                                                                                                                                                                                                                                                                                                                                                                                                                                                                                                                                                                                                                                                                                                                                                                                                                                                                                                                                                                                                                                                                                                                                                                                                                                                                                                                                                                                                                                                                                                                                                                                                                                | < 300 m |       |       |       |                       |       | < 500 m |                                                                                                                                                                                                                                                                                                                                                                                                                                                                                                                                                                                                                                                                                                                                                                                                                                                                                                                                                                                                                                                                                                                                                                                                                                                                                                                                                                                                                                                                                                                                                                                                                                                                                                                                                                                                                                                                                                                                                                                                                                                                                                                                |
|--------------------------------------------------------------------------------------------------------------------------------------------------------------------------------------------------------------------------------------------------------------------------------------------------------------------------------------------------------------------------------------------------------------------------------------------------------------------------------------------------------------------------------------------------------------------------------------------------------------------------------------------------------------------------------------------------------------------------------------------------------------------------------------------------------------------------------------------------------------------------------------------------------------------------------------------------------------------------------------------------------------------------------------------------------------------------------------------------------------------------------------------------------------------------------------------------------------------------------------------------------------------------------------------------------------------------------------------------------------------------------------------------------------------------------------------------------------------------------------------------------------------------------------------------------------------------------------------------------------------------------------------------------------------------------------------------------------------------------------------------------------------------------------------------------------------------------------------------------------------------------------------------------------------------------------------------------------------------------------------------------------------------------------------------------------------------------------------------------------------------------|---------|-------|-------|-------|-----------------------|-------|---------|--------------------------------------------------------------------------------------------------------------------------------------------------------------------------------------------------------------------------------------------------------------------------------------------------------------------------------------------------------------------------------------------------------------------------------------------------------------------------------------------------------------------------------------------------------------------------------------------------------------------------------------------------------------------------------------------------------------------------------------------------------------------------------------------------------------------------------------------------------------------------------------------------------------------------------------------------------------------------------------------------------------------------------------------------------------------------------------------------------------------------------------------------------------------------------------------------------------------------------------------------------------------------------------------------------------------------------------------------------------------------------------------------------------------------------------------------------------------------------------------------------------------------------------------------------------------------------------------------------------------------------------------------------------------------------------------------------------------------------------------------------------------------------------------------------------------------------------------------------------------------------------------------------------------------------------------------------------------------------------------------------------------------------------------------------------------------------------------------------------------------------|
|                                                                                                                                                                                                                                                                                                                                                                                                                                                                                                                                                                                                                                                                                                                                                                                                                                                                                                                                                                                                                                                                                                                                                                                                                                                                                                                                                                                                                                                                                                                                                                                                                                                                                                                                                                                                                                                                                                                                                                                                                                                                                                                                | 2006    | 2007  | 2008  | 2009  | 2006                  | 2007  | 2008    | 2009                                                                                                                                                                                                                                                                                                                                                                                                                                                                                                                                                                                                                                                                                                                                                                                                                                                                                                                                                                                                                                                                                                                                                                                                                                                                                                                                                                                                                                                                                                                                                                                                                                                                                                                                                                                                                                                                                                                                                                                                                                                                                                                           |
| Servicios educativos (%)                                                                                                                                                                                                                                                                                                                                                                                                                                                                                                                                                                                                                                                                                                                                                                                                                                                                                                                                                                                                                                                                                                                                                                                                                                                                                                                                                                                                                                                                                                                                                                                                                                                                                                                                                                                                                                                                                                                                                                                                                                                                                                       | 87,87   | 87,13 | 86,79 | 86,25 | 95,86                 | 96,73 | 97,09   | 96,84                                                                                                                                                                                                                                                                                                                                                                                                                                                                                                                                                                                                                                                                                                                                                                                                                                                                                                                                                                                                                                                                                                                                                                                                                                                                                                                                                                                                                                                                                                                                                                                                                                                                                                                                                                                                                                                                                                                                                                                                                                                                                                                          |
| Servicios deportivos (%)                                                                                                                                                                                                                                                                                                                                                                                                                                                                                                                                                                                                                                                                                                                                                                                                                                                                                                                                                                                                                                                                                                                                                                                                                                                                                                                                                                                                                                                                                                                                                                                                                                                                                                                                                                                                                                                                                                                                                                                                                                                                                                       | 76,76   | 80,22 | 76,95 | 75,34 | 90,09                 | 90,81 | 89,83   | 88,68                                                                                                                                                                                                                                                                                                                                                                                                                                                                                                                                                                                                                                                                                                                                                                                                                                                                                                                                                                                                                                                                                                                                                                                                                                                                                                                                                                                                                                                                                                                                                                                                                                                                                                                                                                                                                                                                                                                                                                                                                                                                                                                          |
| Servicios sanitarios (%)                                                                                                                                                                                                                                                                                                                                                                                                                                                                                                                                                                                                                                                                                                                                                                                                                                                                                                                                                                                                                                                                                                                                                                                                                                                                                                                                                                                                                                                                                                                                                                                                                                                                                                                                                                                                                                                                                                                                                                                                                                                                                                       | 53,24   | 54,23 | 50,69 | 49,81 | 86,94                 | 86,04 | 81,85   | 80,36                                                                                                                                                                                                                                                                                                                                                                                                                                                                                                                                                                                                                                                                                                                                                                                                                                                                                                                                                                                                                                                                                                                                                                                                                                                                                                                                                                                                                                                                                                                                                                                                                                                                                                                                                                                                                                                                                                                                                                                                                                                                                                                          |
| Comercios (%)                                                                                                                                                                                                                                                                                                                                                                                                                                                                                                                                                                                                                                                                                                                                                                                                                                                                                                                                                                                                                                                                                                                                                                                                                                                                                                                                                                                                                                                                                                                                                                                                                                                                                                                                                                                                                                                                                                                                                                                                                                                                                                                  | 96,39   | 96,66 | 96,79 | 95,81 | 98,03                 | 98,12 | 98,05   | 97,99                                                                                                                                                                                                                                                                                                                                                                                                                                                                                                                                                                                                                                                                                                                                                                                                                                                                                                                                                                                                                                                                                                                                                                                                                                                                                                                                                                                                                                                                                                                                                                                                                                                                                                                                                                                                                                                                                                                                                                                                                                                                                                                          |
| Servicios culturales (%)                                                                                                                                                                                                                                                                                                                                                                                                                                                                                                                                                                                                                                                                                                                                                                                                                                                                                                                                                                                                                                                                                                                                                                                                                                                                                                                                                                                                                                                                                                                                                                                                                                                                                                                                                                                                                                                                                                                                                                                                                                                                                                       | 65,55   | 77,71 | 74,03 | 72,54 | 86,91                 | 92,24 | 89,29   | 87,78                                                                                                                                                                                                                                                                                                                                                                                                                                                                                                                                                                                                                                                                                                                                                                                                                                                                                                                                                                                                                                                                                                                                                                                                                                                                                                                                                                                                                                                                                                                                                                                                                                                                                                                                                                                                                                                                                                                                                                                                                                                                                                                          |
| Transporte colectivo (%)                                                                                                                                                                                                                                                                                                                                                                                                                                                                                                                                                                                                                                                                                                                                                                                                                                                                                                                                                                                                                                                                                                                                                                                                                                                                                                                                                                                                                                                                                                                                                                                                                                                                                                                                                                                                                                                                                                                                                                                                                                                                                                       | 97,76   | 95,71 | 94,57 | 95,35 | 98,62                 | 97,83 | 97,35   | 98,14                                                                                                                                                                                                                                                                                                                                                                                                                                                                                                                                                                                                                                                                                                                                                                                                                                                                                                                                                                                                                                                                                                                                                                                                                                                                                                                                                                                                                                                                                                                                                                                                                                                                                                                                                                                                                                                                                                                                                                                                                                                                                                                          |
| Reciciale (%)'                                                                                                                                                                                                                                                                                                                                                                                                                                                                                                                                                                                                                                                                                                                                                                                                                                                                                                                                                                                                                                                                                                                                                                                                                                                                                                                                                                                                                                                                                                                                                                                                                                                                                                                                                                                                                                                                                                                                                                                                                                                                                                                 | 98,14   | 98,69 | 98,29 | 97,47 | 98,48                 | 98,74 | 98,42   | 97,95                                                                                                                                                                                                                                                                                                                                                                                                                                                                                                                                                                                                                                                                                                                                                                                                                                                                                                                                                                                                                                                                                                                                                                                                                                                                                                                                                                                                                                                                                                                                                                                                                                                                                                                                                                                                                                                                                                                                                                                                                                                                                                                          |
| Farmacias (%)                                                                                                                                                                                                                                                                                                                                                                                                                                                                                                                                                                                                                                                                                                                                                                                                                                                                                                                                                                                                                                                                                                                                                                                                                                                                                                                                                                                                                                                                                                                                                                                                                                                                                                                                                                                                                                                                                                                                                                                                                                                                                                                  | 89,65   | 92,03 | 90,41 | 90,25 | 96,15                 | 96,73 | 95,52   | 95,92                                                                                                                                                                                                                                                                                                                                                                                                                                                                                                                                                                                                                                                                                                                                                                                                                                                                                                                                                                                                                                                                                                                                                                                                                                                                                                                                                                                                                                                                                                                                                                                                                                                                                                                                                                                                                                                                                                                                                                                                                                                                                                                          |
| Entidades financieras (%)                                                                                                                                                                                                                                                                                                                                                                                                                                                                                                                                                                                                                                                                                                                                                                                                                                                                                                                                                                                                                                                                                                                                                                                                                                                                                                                                                                                                                                                                                                                                                                                                                                                                                                                                                                                                                                                                                                                                                                                                                                                                                                      | 89,41   | 92,85 | 92,76 | 90,96 | 96,52                 | 97,17 | 97,04   | 96,20                                                                                                                                                                                                                                                                                                                                                                                                                                                                                                                                                                                                                                                                                                                                                                                                                                                                                                                                                                                                                                                                                                                                                                                                                                                                                                                                                                                                                                                                                                                                                                                                                                                                                                                                                                                                                                                                                                                                                                                                                                                                                                                          |
| I will be up to the set of the se |         |       |       |       | and the second second |       |         | Statement of the local division in which the local division in the |