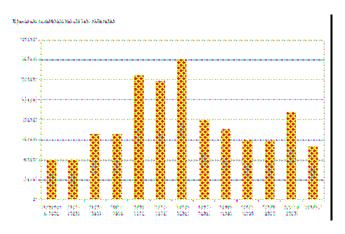

#### 21d. Localización de los nuevos desarrollos

LOCATION

Foente de datos: Departamento de Usbarismo-Planificación y Sistema de Información Ambiental (SUAM) del Avontamento de Vitoria-Gasteti

NEW DEVELOPMENTS

Tendencia desendele: aumento de las nuevas construcciones sobre suein administrazio y abandionado. Peñodicidad de calical o bienai

| 2003                   | 2005                                             | 2007                                                                                               |
|------------------------|--------------------------------------------------|----------------------------------------------------------------------------------------------------|
| 232.701 m <sup>2</sup> | 1.348.943 m <sup>2</sup>                         | 3.505.392 m <sup>2</sup>                                                                           |
| 495.632 m <sup>4</sup> | 3.313.538 m <sup>2</sup>                         | 710.866 m <sup>2</sup>                                                                             |
| 33.494 m <sup>2</sup>  | 159.472 m <sup>2</sup>                           | 47.901 m <sup>2</sup>                                                                              |
|                        | 232.701 m <sup>2</sup><br>495.632 m <sup>2</sup> | 232.701 m <sup>2</sup> 1.348.943 m <sup>2</sup><br>495.632 m <sup>2</sup> 3.313.538 m <sup>2</sup> |