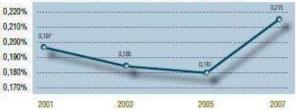

#### 21c. Intensidad de uso del suelo

Fuente de datos: Departamento de Untrarismo-Plantificación y Sistema de Información Ambiental (SIAM) del Apuntamiento de Vituria-Gastaz Tendencia de desemble: aumento Periodicidad de cálcula: bienal