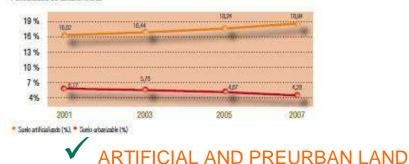

#### 21c. Intensidad de uso del suelo

Fuente de datos: Departamento de Untrarismo-Plantificación y Sistema de Información Ambiental (SIAM) del Apuntamiento de Vituria-Gastaz Tendencia de desemble: aumento Periodicidad de cálcula: bienal