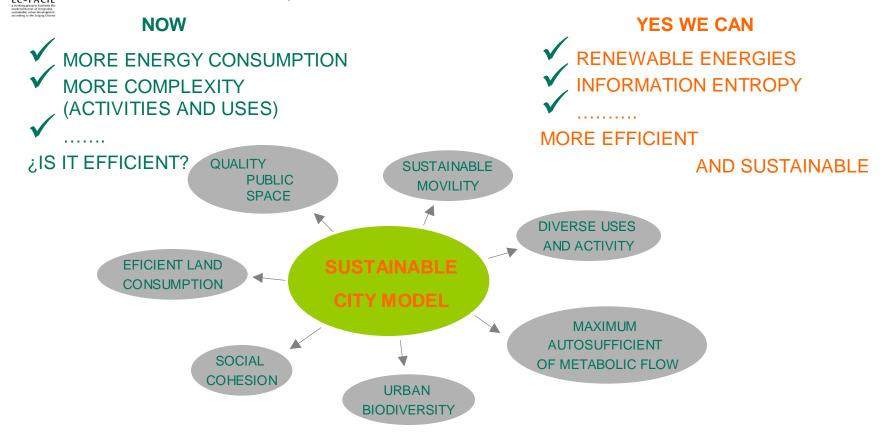

# LC-FACIL INDICATORS FOR URBAN DEVELOPMENT

- Greenhouse effect causing emissions
- Citizenship satisfaction with the local community
- Urban compactness
- Urban complexity
- Sun orientated building ratio
- Accesibility to basic equipment
- Accesibility to open public spaces
- Public space distribution
  - Traffic versus pedestrians
- Modal distribution of citizens' transport
- > Percentage of reception of social salaries
- Budget destinated to international cooperation