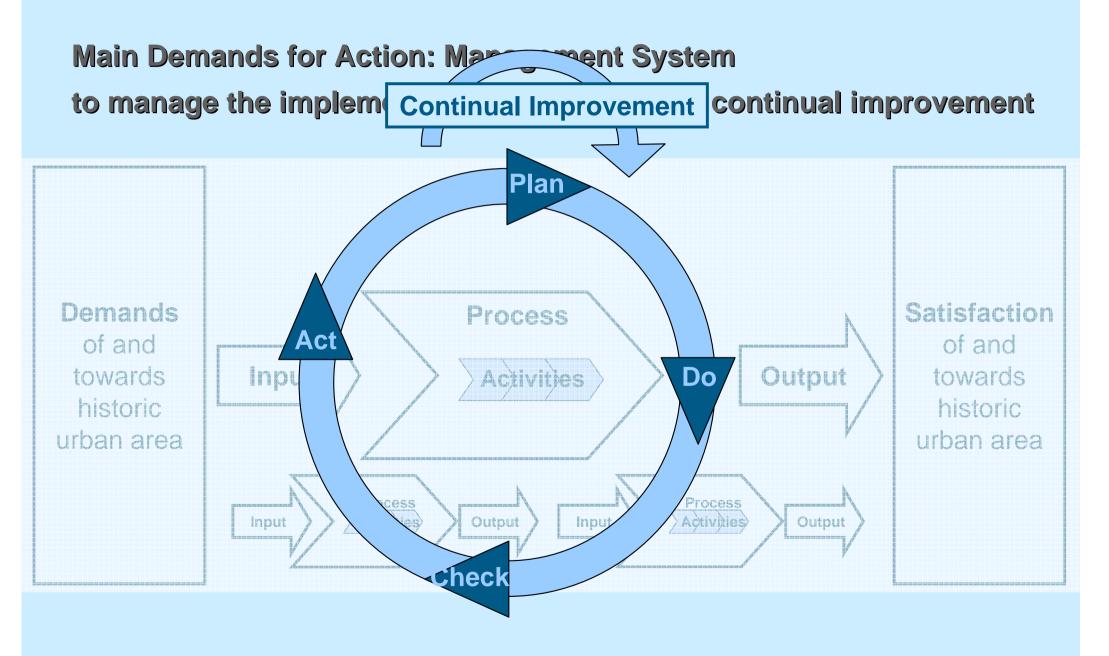

#### Process approach

• Elaborate necessary processes, activities and its interactions

#### **Management and Control Approach**

• Define and describe necessary actions and structures to be capable to implement the PDCA cycle

#### **Continual Improvement Approach**

• Continually updating and adjustment