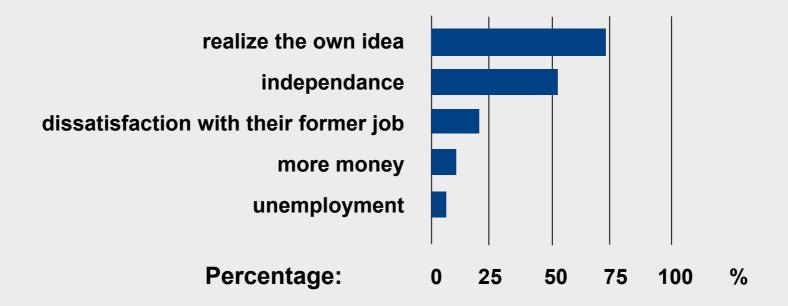

# Why do people become an entrepreneur ? motivation:

Source: survey of the IHK Aachen at 1020 technology-oriented companies (03/2006)