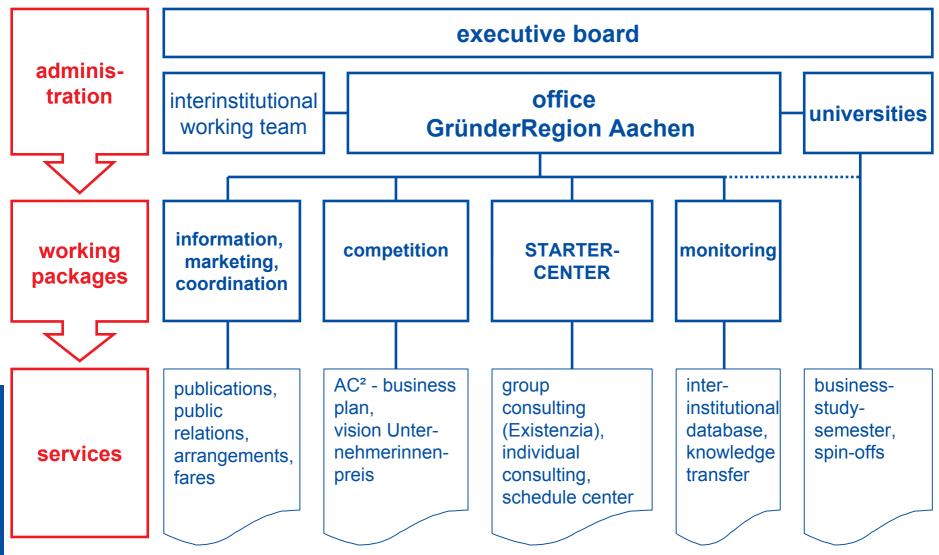

#### **Create environment**

- technology centres and business-incubators (opening of first centre in 1984)
- networking
- political lobbying
- make useful environment for start-ups
- concentrate forces (GründerRegion Aachen)
- regional start-up competition (AC<sup>2</sup>)
- consulting structure (IHK, AGIT, RWTH)
- qualification infrastructure (Gründertraining, MBA)
- financing infrastructure (GründerStart-Initiative)
- new project in application

#### Start up and growth consultation

Industrie- und Handelskammer Aachen

# Concentrate forces

Establish a good climate for founders

# of a new business

- Promote prosperous enterprises
- **C** Arrange a positive business culture

- Coordination
- Public Relations
- Publications
- **C** AC<sup>2</sup> business plan competition
- **C** AC<sup>2</sup> entrepreneurial support
- VISION competition for women entrepreneurs
- Monitor entrepreneurs with high potential
- University Spin-Offs
- Qualifications