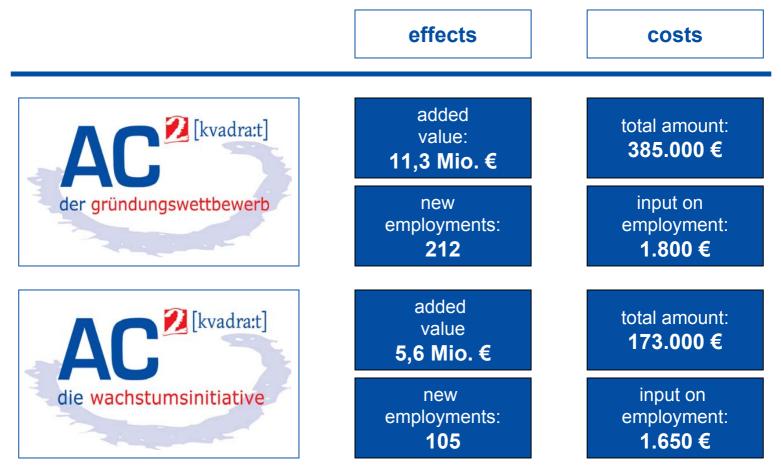

# of a new business

- Promote prosperous enterprises
- **C** Arrange a positive business culture

- Coordination
- Public Relations
- Publications
- **C** AC<sup>2</sup> business plan competition
- **C** AC<sup>2</sup> entrepreneurial support
- VISION competition for women entrepreneurs
- Monitor entrepreneurs with high potential
- University Spin-Offs
- Qualifications