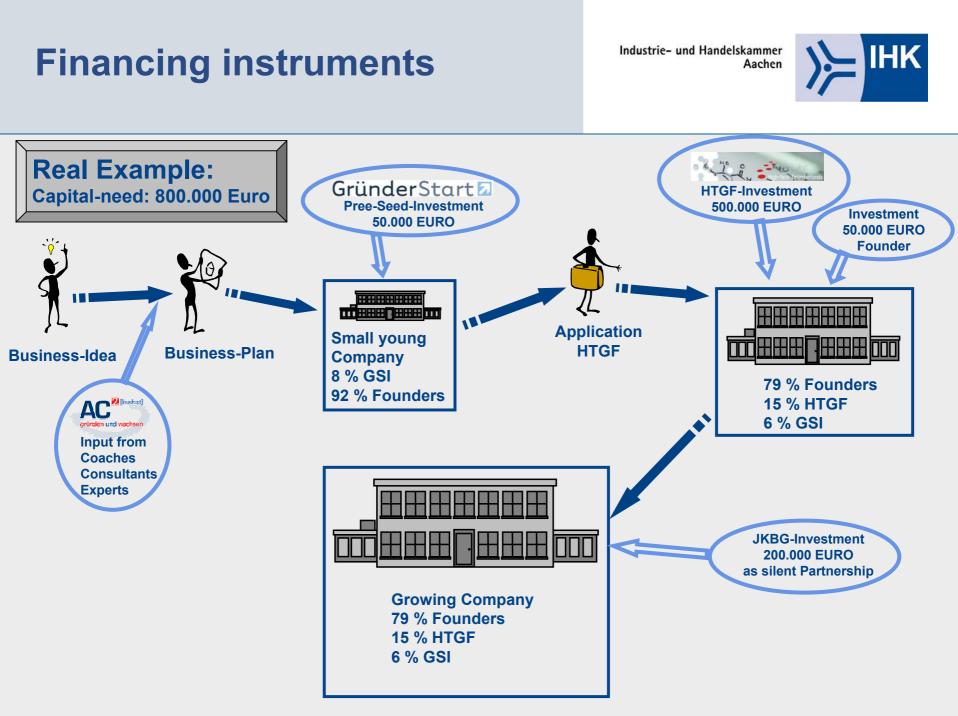

#### **Financing instruments**

Industrie- und Handelskammer Aachen

| GründerStart Initiative   |                                                              | S-VC                |  | S-UBG |
|---------------------------|--------------------------------------------------------------|---------------------|--|-------|
|                           | EUBAN                                                        |                     |  |       |
|                           | RVC<br>IVC<br>High-Tech Gründerfonds                         |                     |  | JKB   |
|                           |                                                              |                     |  |       |
|                           |                                                              |                     |  |       |
|                           | 100.000 Euro<br>starter / investor                           | 500.000 Euro<br>KFW |  |       |
|                           | Seed-Fonds Aachen Region<br>500.000 Euro<br>S-UBG / NRW-Bank |                     |  |       |
| IHK Aachen TOU-consulting |                                                              |                     |  |       |
|                           |                                                              |                     |  |       |

#### **Financing instruments**

Industrie- und Handelskammer Aachen

## GründerStart Initiative

# GründerStart Initiative

#### Services for Founders (extract)

- 20,000 50,000 € per investment
- Business economics consultancy
- Controlling-instrument
- Personal-strength-weakness-profile
- Examples for contracts
- Support in setting up a business-plan
- networking
- •

### **Total-Investment-Sum:**

- 272 million EUR in five years
- 500.000 EUR per investment (usually)

High-Tech Gründerfonds invests venture capital in young, high-opportunity technological companies implementing promising research results in an entrepreneurial manner.

#### **Investment Terms:**

- High-Tech Gründerfonds invests with up to 500,000 EUR in a combination of nominal capital and loans.
- Equity capital from the founder is required in the amount of 20% in relation to the holdings of High-Tech Gründerfonds. Half of this amount can be represented through seed investors.
- High-Tech Gründerfonds acquires company shares of 15 % (nominal, without company valuation) and grants a subordinate convertible loan.
- High-Tech Gründerfonds defers the interest (10 % p.a.) for the loan granted for a period of up to 4 years.
- The term of the loan agreement totals 7 years.