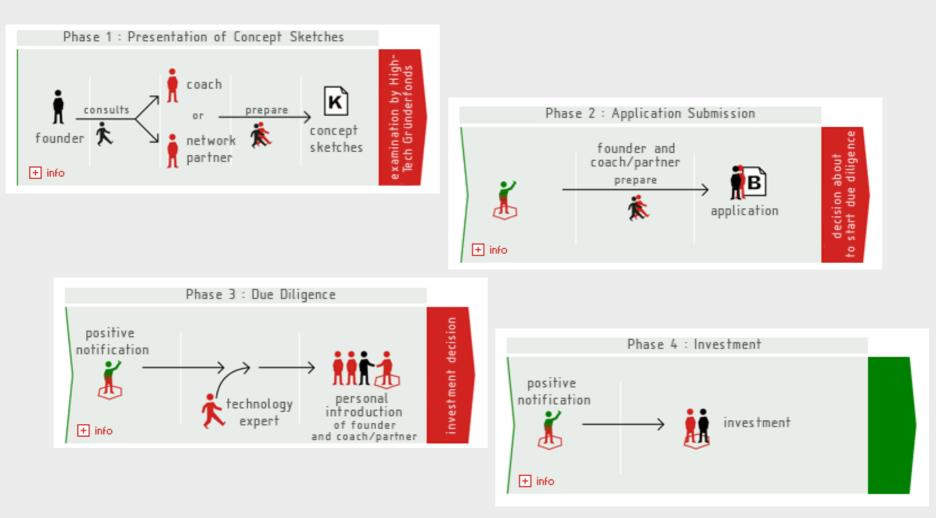

nal qualification of the management staff
- Company not older than 18 months



Industrie- und Handelskammer Aachen



#### **Investment Terms:**

- High-Tech Gründerfonds invests with up to 500,000 EUR in a combination of nominal capital and loans.
- Equity capital from the founder is required in the amount of 20% in relation to the holdings of High-Tech Gründerfonds. Half of this amount can be represented through seed investors.
- High-Tech Gründerfonds acquires company shares of 15 % (nominal, without company valuation) and grants a subordinate convertible loan.
- High-Tech Gründerfonds defers the interest (10 % p.a.) for the loan granted for a period of up to 4 years.
- The term of the loan agreement totals 7 years.



Industrie- und Handelskammer Aachen



#### **Selection-Process**







Industrie- und Handelskammer Aachen



#### Thank you for your attention and have a nice and informative stay in Germany

Dipl.-Ing. Thomas Wendland Chamber of industry and commerce Aachen Tel.: 0241 4460-272 e-mail: thomas.wendland@aachen.ihk.de

22.01.2009