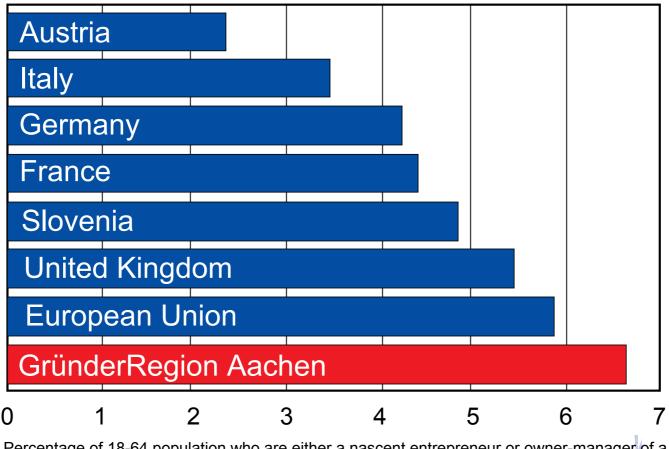

#### **Total-Entrepreneurial-Activity (TEA)**

Percentage of 18-64 population who are either a nascent entrepreneur or owner-manager of a new business Quelle: Global Entrepreneurship Monitor (2005, 2006, 2007)