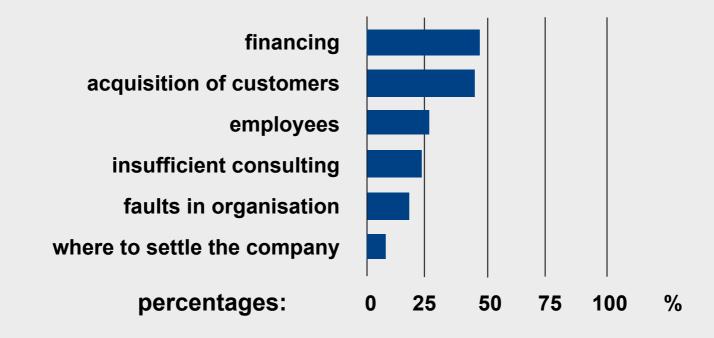

#### Mainproblems\* in technology-oriented start-ups

\* multiple naming possible;

Source: survey of the IHK Aachen at 1020 technology-oriented companies (03/2006)

Industrie- und Handelskammer Aachen