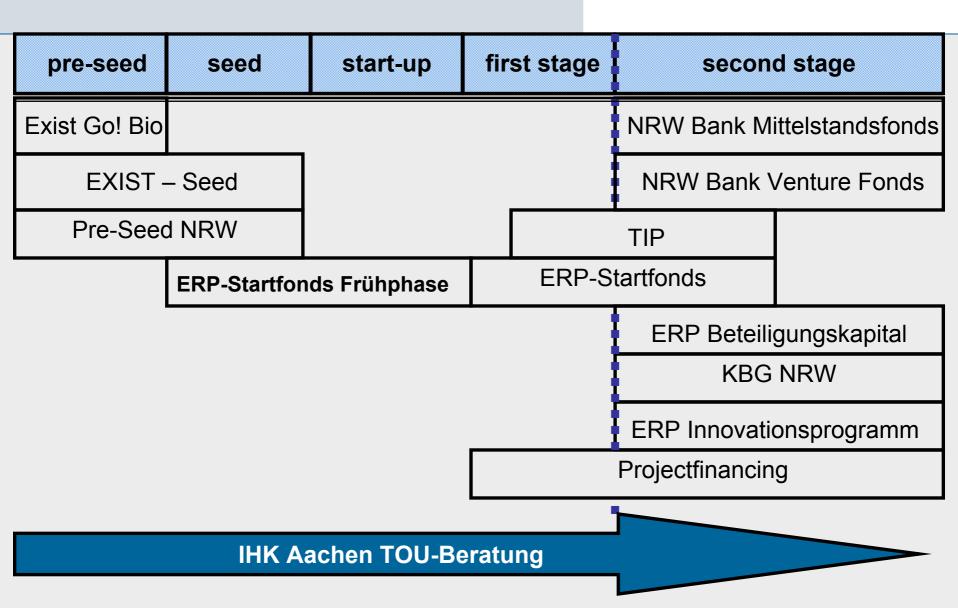

#### **Financing instruments**

Industrie- und Handelskammer Aachen

| GründerStart Initiative   |                                                              | S-VC                |  | S-UBG |
|---------------------------|--------------------------------------------------------------|---------------------|--|-------|
|                           | EUBAN                                                        |                     |  |       |
|                           | RVC<br>IVC<br>High-Tech Gründerfonds                         |                     |  | JKB   |
|                           |                                                              |                     |  |       |
|                           |                                                              |                     |  |       |
|                           | 100.000 Euro<br>starter / investor                           | 500.000 Euro<br>KFW |  |       |
|                           | Seed-Fonds Aachen Region<br>500.000 Euro<br>S-UBG / NRW-Bank |                     |  |       |
| IHK Aachen TOU-consulting |                                                              |                     |  |       |
|                           |                                                              |                     |  |       |