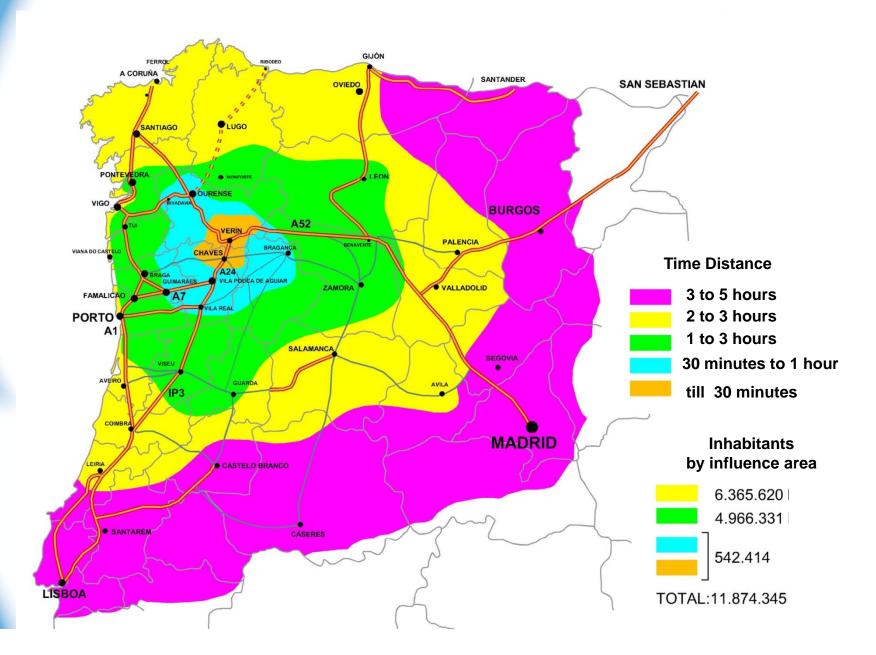

#### Eurocidade Chaves-Verín

Ana Ladeiras, Municipality of Chaves Carmen Pardo, Municipality of Verín

« EGTC » project Launch conference, Strasbourg, 19 November 2008











# **Eurocidade Chaves-Verín:**

# An instrument for economic & social development







egtc

egtc



# Eurocidade Chaves-Verín location & main data SPAIN



|                             | Chaves | Verín  | Eurocidade |
|-----------------------------|--------|--------|------------|
| Area (km²)                  | 591,28 | 93,87  | 685,25     |
| Inhabitants                 | 44.186 | 13.991 | 58.177     |
| Popul. density (inhab./km²) | 74,72  | 149,05 | 84,90      |
| Parishes                    | 51     | 18     | 69         |

Location in Europe









#### **Eurocidade Chaves-Verín**





# **egtc** History of the cross-border co-operation



2007

- September: Working Group Constitution

- November: Opening of the Technical Support Office of the Eurocidade

- **December:** Visibility Plan Presentation by Portuguese & Galician Governments

- February: Experts start to prepare the Strategic Agenda

Eurocidade Stand in Chaves popular fair

VII Eixo Atlântico Painting Biennial

2008

- March: Focus group: more than 60 socio-economic agents participate in

the strategic Agenda preparation

Travelling Exposition of young artists from both municipalities

- April: POCTEP (Interreg IVA) applications

Eurocidade Stand in Verin popular fair

- May: Secondary Educations Encounter days

Creation of the Eurocidade's researchers group



# **egtc** History of the cross-border co-ope