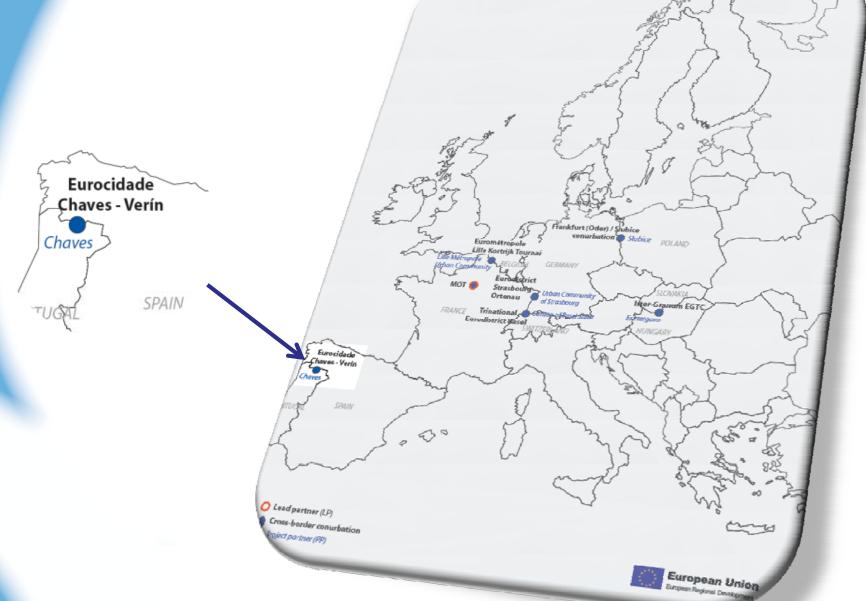

# Eurocidade Chaves-Verín location & main data SPAIN

|                             | Chaves | Verín  | Eurocidade |
|-----------------------------|--------|--------|------------|
| Area (km²)                  | 591,28 | 93,87  | 685,25     |
| Inhabitants                 | 44.186 | 13.991 | 58.177     |
| Popul. density (inhab./km²) | 74,72  | 149,05 | 84,90      |
| Parishes                    | 51     | 18     | 69         |

Location in Europe