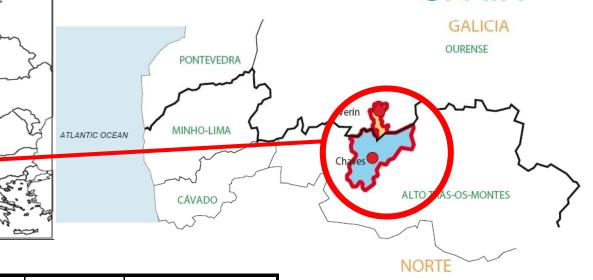

# Eurocidade Chaves-Verín location & main data SPAIN

|                             | Chaves | Verín  | Eurocidade |
|-----------------------------|--------|--------|------------|
| Area (km²)                  | 591,28 | 93,87  | 685,25     |
| Inhabitants                 | 44.186 | 13.991 | 58.177     |
| Popul. density (inhab./km²) | 74,72  | 149,05 | 84,90      |
| Parishes                    | 51     | 18     | 69         |

Location in Europe